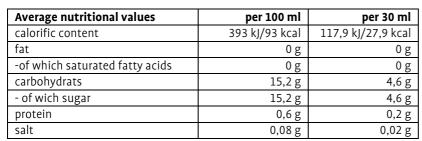

<sup>\*</sup>only sugar in the fruits

Recommended dosage: Take 30 ml daily, preferably half an hour before a meal, undiluted or diluted with liquid.

**Ingredients:** Noni juice (80%) from Tahiti, the fruit juice of Morinda citrifolia L. acc., pear juice concentrate (20 %). All ingredients are certified organic.